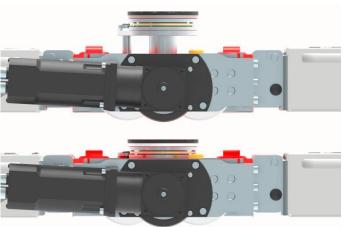

#### Task

- Load moving skates for heavy loads up to 40.000 kg transport chassis available for 10, 24 and 40t
- particularly small height of the total system < 200 mm</p>
- extreme low installation height for hydraulics < 90 mm</p>

#### HTS ECO-Skate eMotion 40H

### **Solution**

500 bar Bieri micro power unit

how it's done...