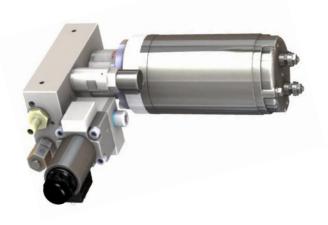

### **Solution**

500 bar Bieri micro power unit

how it's done...

#### **BIERI** micro unit construction kit

# E-motor max. 500 bar 0,1 ccm/rev 0,5 kW Height < 90mm</li>

**Valves** 

**Pump flange** 