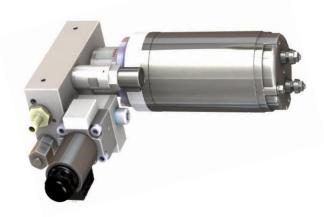

### **Solution**

500 bar Bieri micro power unit

how it's done...

# **NEWSLETTER 2020/05**

The **BIERI micro unit construction kit** enables very compact motor-pump and power unit solutions for limited installation spaces.

Due to the modular design, valves of the type WVH-4B can be flange-mounted as individual valves or in a valve bank, depending on the functional requirements. As an alternative, numerous valves from the HYDAC mini-valve kit are available for combination with the motor-pump assembly.

#### **BIERI** micro unit construction kit

# E-motor max. 500 bar 0,1 ccm/rev 0,5 kW Height < 90mm</li>

**Valves** 

**Pump flange** 