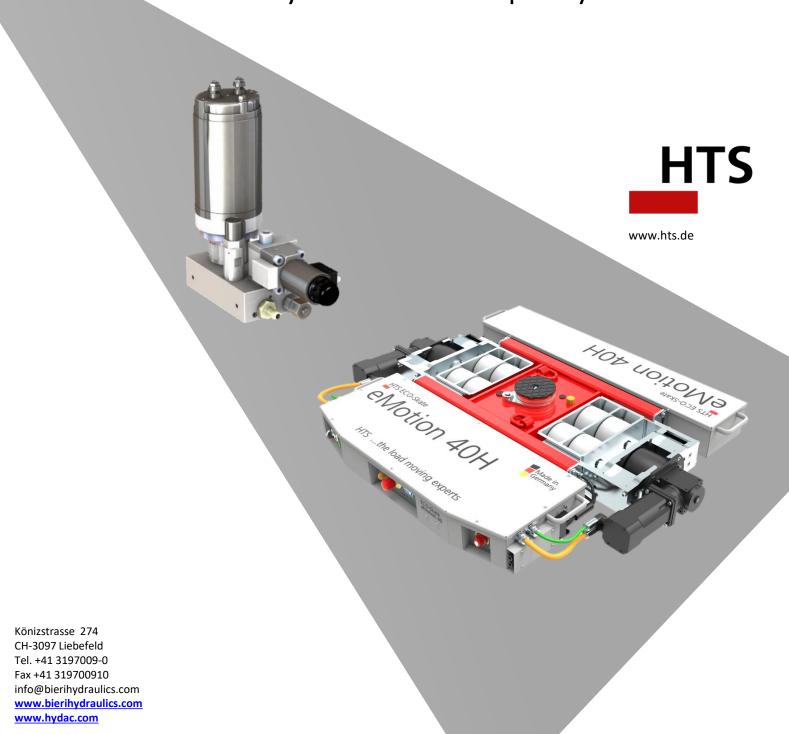

#### HTS ECO-Skate eMotion 40H

### **Applications**

- Integration in load moving skates and transportation robots
   e. g. as a lifting drive in the ECO Skate eMotion40
- Lifting tables
- Hydraulic tools
- Clamping technology & fixture construction
- Forming technology
- Construction & recycling
- Testsystems