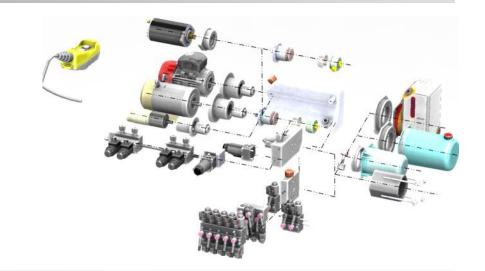

# **NEWSLETTER 2020/05**

The **BIERI micro unit construction kit** enables very compact motor-pump and power unit solutions for limited installation spaces.

Due to the modular design, valves of the type WVH-4B can be flange-mounted as individual valves or in a valve bank, depending on the functional requirements. As an alternative, numerous valves from the HYDAC mini-valve kit are available for combination with the motor-pump assembly.

#### **BIERI** micro unit construction kit