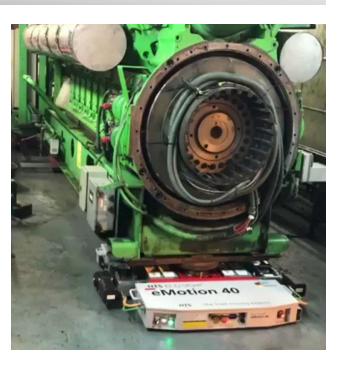

#### Task

- Load moving skates for heavy loads up to 40.000 kg transport chassis available for 10, 24 and 40t
- particularly small height of the total system < 200 mm</p>
- extreme low installation height for hydraulics < 90 mm</p>

#### HTS ECO-Skate eMotion 40H

### **Applications**

- Integration in load moving skates and transportation robots
   e. g. as a lifting drive in the ECO Skate eMotion40
- Lifting tables
- Hydraulic tools
- Clamping technology & fixture construction
- Forming technology
- Construction & recycling
- Testsystems