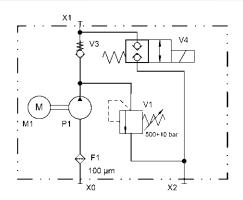

## **Specification**

# E-motor max. 500 bar 0,1 ccm/rev 0,5 kW Height < 90mm</li>

**Valves** 

**Pump flange** 

#### **Technical data**

- max. 500 bar
- 0,1 0,3 ccm/rev
- 0,2 1,5 kW
- Height power unit < 90mm</li>
- 100 to 5000 rev/min
- 12, 24, 48 VDC
- Operating modes: S3, S6 <20% duty cycle</li>