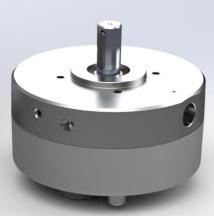

## **BRK1001**

The **proven 1000bar** pump, type BRK11 has been further developed by our **engineers** to the new type **BRK1001**. The following table gives you a comparison of the features :

| Feature                     | BRK1001 (new) | BRK11                |
|-----------------------------|---------------|----------------------|
| Connection                  | Maximator     | G-1/4"               |
| Suction connection          | G-1/2" 90°    | G-1/2" 120° and 144° |
| Standard sealing            | FKM           | NBR                  |
| Bleeder screw               | Yes*          | No                   |
| Length (without shaft)      | 91 mm         | 83 mm                |
| Outer diameter              | 160 mm        | 160 mm               |
| Interface motor side        | Identical     | Identical            |
| BIERI-Pumping elements      | PEH           | PEH                  |
| Bearings                    | Identical     | Idendical            |
| Selfventing and selfpriming | Yes           | Yes                  |