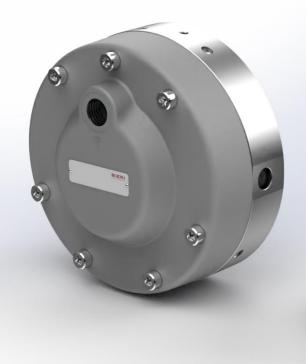

## **BRK1001**

The **proven 1000bar** pump, type BRK11 has been further developed by our **engineers** to the new type **BRK1001**. The following table gives you a comparison of the features :

| Feature                     | BRK1001 (new) | BRK11                |
|-----------------------------|---------------|----------------------|
| Connection                  | Maximator     | G-1/4"               |
| Suction connection          | G-1/2" 90°    | G-1/2" 120° and 144° |
| Standard sealing            | FKM           | NBR                  |
| Bleeder screw               | Yes*          | No                   |
| Length (without shaft)      | 91 mm         | 83 mm                |
| Outer diameter              | 160 mm        | 160 mm               |
| Interface motor side        | Identical     | Identical            |
| BIERI-Pumping elements      | PEH           | PEH                  |
| Bearings                    | Identical     | Idendical            |
| Selfventing and selfpriming | Yes           | Yes                  |