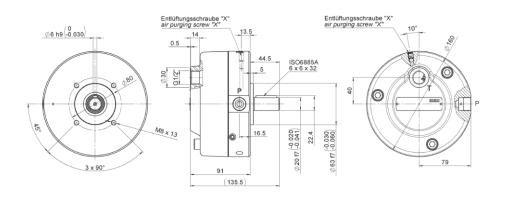

## **BRK1001**

The **proven 1000bar** pump, type BRK11 has been further developed by our **engineers** to the new type **BRK1001**. The following table gives you a comparison of the features :

| Feature                     | BRK1001 (new) | BRK11                |
|-----------------------------|---------------|----------------------|
| Connection                  | Maximator     | G-1/4"               |
| Suction connection          | G-1/2" 90°    | G-1/2" 120° and 144° |
| Standard sealing            | FKM           | NBR                  |
| Bleeder screw               | Yes*          | No                   |
| Length (without shaft)      | 91 mm         | 83 mm                |
| Outer diameter              | 160 mm        | 160 mm               |
| Interface motor side        | Identical     | Identical            |
| BIERI-Pumping elements      | PEH           | PEH                  |
| Bearings                    | Identical     | Idendical            |
| Selfventing and selfpriming | Yes           | Yes                  |

\*With the tank on the top, it allows the pump to be completely filled befor start-up.

Bieri Hydraulik AG Könizstrasse 274 CH-3097 Liebefeld

info@bierihydraulics.com www.bierihydraulics.com