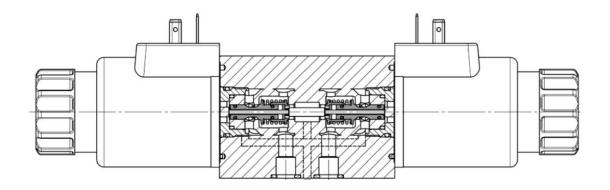

## Directional poppet valve with detent function 500 bar

Bieri Hydraulik AG Könizstrasse 274 CH-3097 Liebefeld

info@bierihydraulics.com www.bierihydraulics.com

## WVM-6i-Y-OF

BIERI presents its new high-pressure poppet valve with detent. The particularly compact patented system enables the respective switching position to be held safely without the coil having to be energized. Only a short current pulse is required to change the switching position. The valve immediately detents into the other switching position. You can hold the valve in the desired position for as long as you like. This not only provides secure holding of the switching position during a power failure but also significantly reduces energy costs!