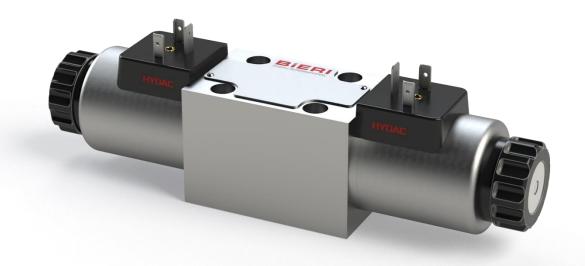

## Directional poppet valve with detent function 500 bar

Bieri Hydraulik AG Könizstrasse 274 CH-3097 Liebefeld

info@bierihydraulics.com www.bierihydraulics.com

## WVM-6i-Y-OF

BIERI presents its new high-pressure poppet valve with detent. The particularly compact patented system enables the respective switching position to be held safely without the coil having to be energized. Only a short current pulse is required to change the switching position. The valve immediately detents into the other switching position. You can hold the valve in the desired position for as long as you like. This not only provides secure holding of the switching position during a power failure but also significantly reduces energy costs!